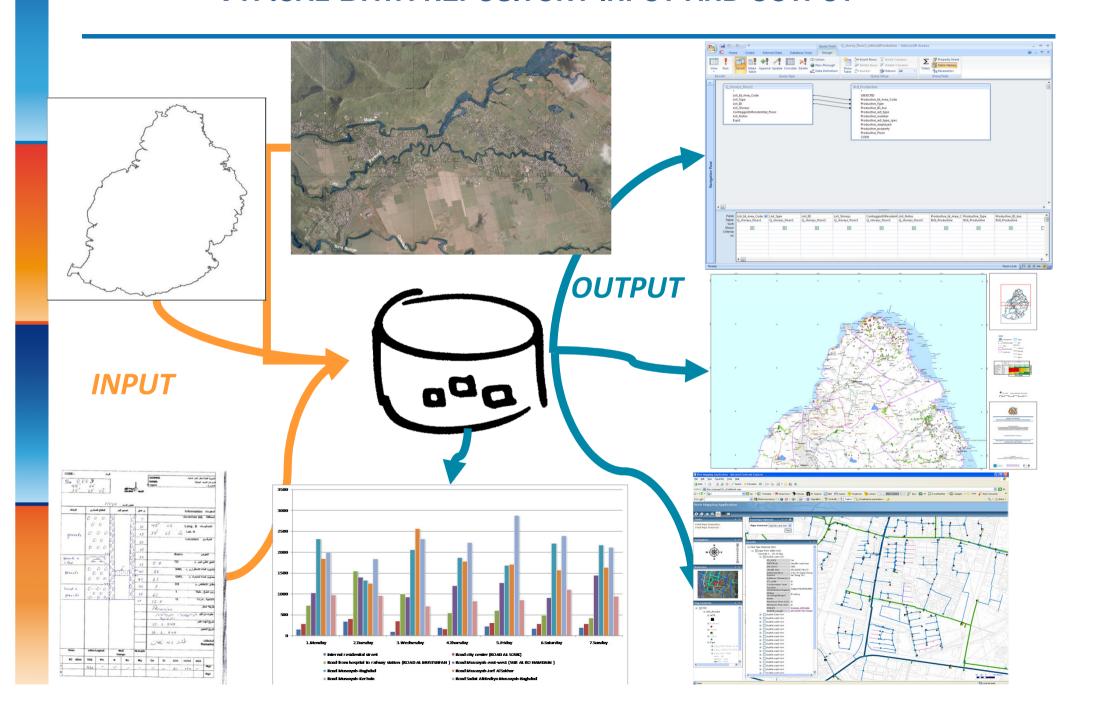

## TYPICAL DATA REPOSITORY INPUT AND OUTPUT

LEGEND
Contour line
mater a.s.l.
Lake & Reservoir
ROO\_River
Suit Up Area
Legeon

| Feeture             | Demanded<br>level of<br>protection (NP) | Misk chasses |             |              |              |  |
|---------------------|-----------------------------------------|--------------|-------------|--------------|--------------|--|
|                     |                                         | EP 25 years  | RP 50 years | AP 100 years | RP 566 years |  |
| Natural features    | none                                    | 0000         | 9998        | 9018         | none         |  |
| Agricultural fields | RP 25                                   | tow          | very low    | very law     | very loss    |  |
| Buft up area        | MP 500                                  | eary high    |             | high         | recture      |  |
| Expansion area      | RP 500                                  | sery high    |             | high         | meckum       |  |
| Notorway            | FIP 500                                 | many hogh    |             | Nigh         | rectur       |  |
| Main road           | RP 100                                  | high         | redun       | cer          | very loss    |  |
| Secondary road      | RP 50                                   | medium       | low         | very low     | very low     |  |
|                     |                                         | Risk Classes |             |              |              |  |