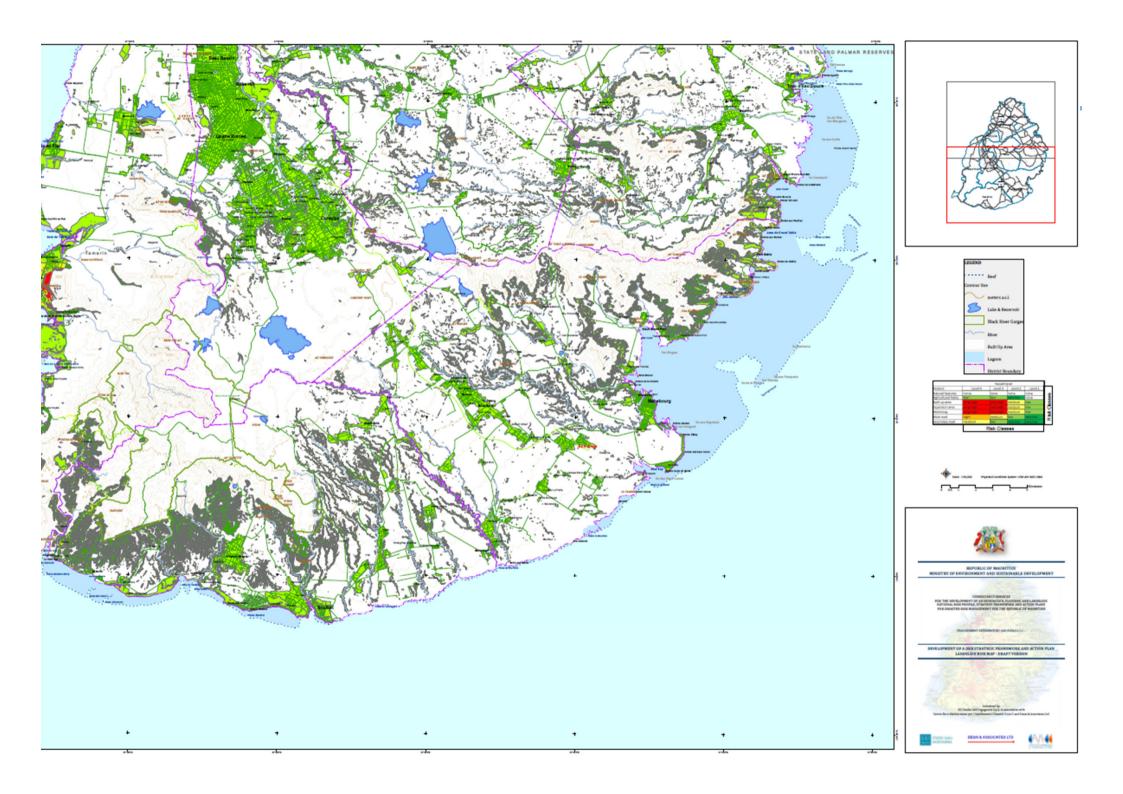

## TYPICAL DATA REPOSITORY INPUT AND OUTPUT

LEGEND
Contour line
mater a.s.l.
Lake & Reservoir
ROO\_River
Suit Up Area
Legeon

| Feeture             | Demanded<br>level of<br>protection (NP) | Misk chasses |             |              |              |  |
|---------------------|-----------------------------------------|--------------|-------------|--------------|--------------|--|
|                     |                                         | EP 25 years  | RP 50 years | AP 100 years | RP 566 years |  |
| Natural features    | none                                    | 0000         | 9998        | 9018         | none         |  |
| Agricultural fields | RP 25                                   | tow          | very low    | very law     | very loss    |  |
| Buft up area        | MP 500                                  | eary high    |             | high         | recture      |  |
| Expansion area      | RP 500                                  | sery high    |             | high         | meckum       |  |
| Notorway            | FIP 500                                 | many hogh    |             | Nigh         | rectur       |  |
| Main road           | RP 100                                  | high         | redun       | cer          | very loss    |  |
| Secondary road      | RP 50                                   | medium       | low         | very low     | very low     |  |
|                     |                                         | Risk Classes |             |              |              |  |