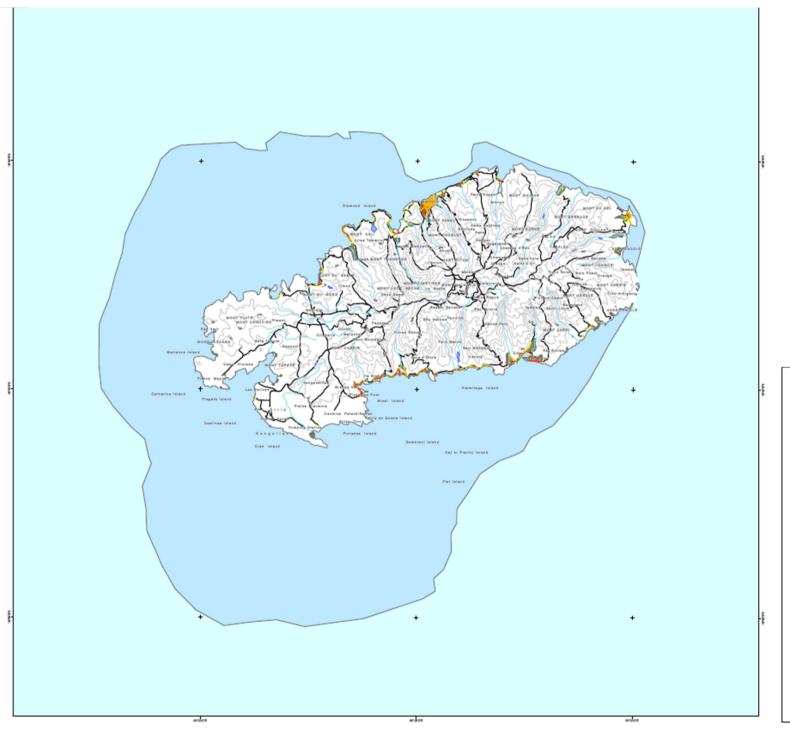

|                     | _            | Risk classes |         | _        |          |
|---------------------|--------------|--------------|---------|----------|----------|
|                     |              | Hazard level |         |          |          |
| restore             | Level 5      | Level 4      | Level 3 | Level Z  | Level 1  |
| Natural features    | low          | low          | low     | very low | none     |
| Agricultural fields | medism       | medium       | lew     | very low | none     |
| Built up area       | very high    | high         | rectan  | low      | very low |
| Capansion area      | wery high    | high         | mediam  | low      | very low |
| Notorway            | work high    | high         | medium  | low      | very low |
| Main road           | wery high    | high         | medium  | low      | very low |
| Secondary road      | high         | medium       | low     | very low | none     |
|                     | Risk Classes |              |         |          |          |