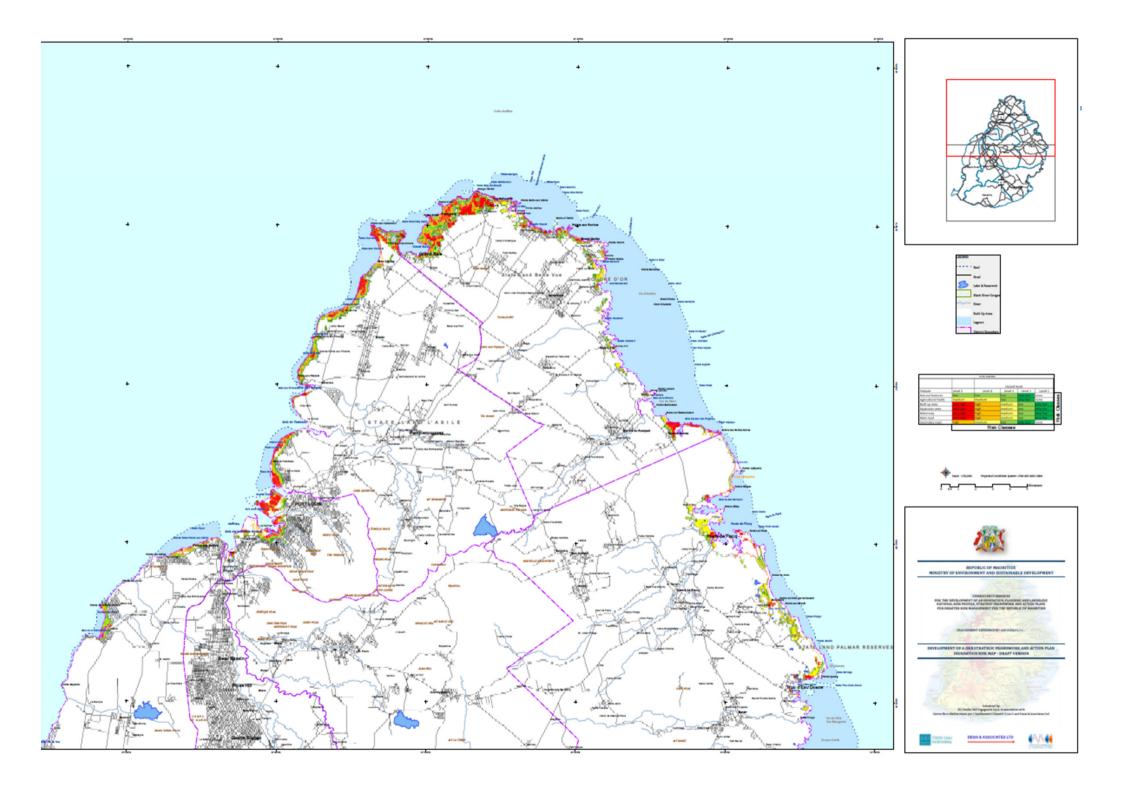

|                     | _            | Risk classes |         | _        |          |
|---------------------|--------------|--------------|---------|----------|----------|
|                     |              | Hazard level |         |          |          |
| restore             | Level 5      | Level 4      | Level 3 | Level Z  | Level 1  |
| Natural features    | low          | low          | low     | very low | none     |
| Agricultural fields | medism       | medium       | lew     | very low | none     |
| Built up area       | very high    | high         | rectan  | low      | very low |
| Capansion area      | wery high    | high         | mediam  | low      | very low |
| Notorway            | work high    | high         | medium  | low      | very low |
| Main road           | wery high    | high         | medium  | low      | very low |
| Secondary road      | high         | medium       | low     | very low | none     |
|                     | Risk Classes |              |         |          |          |