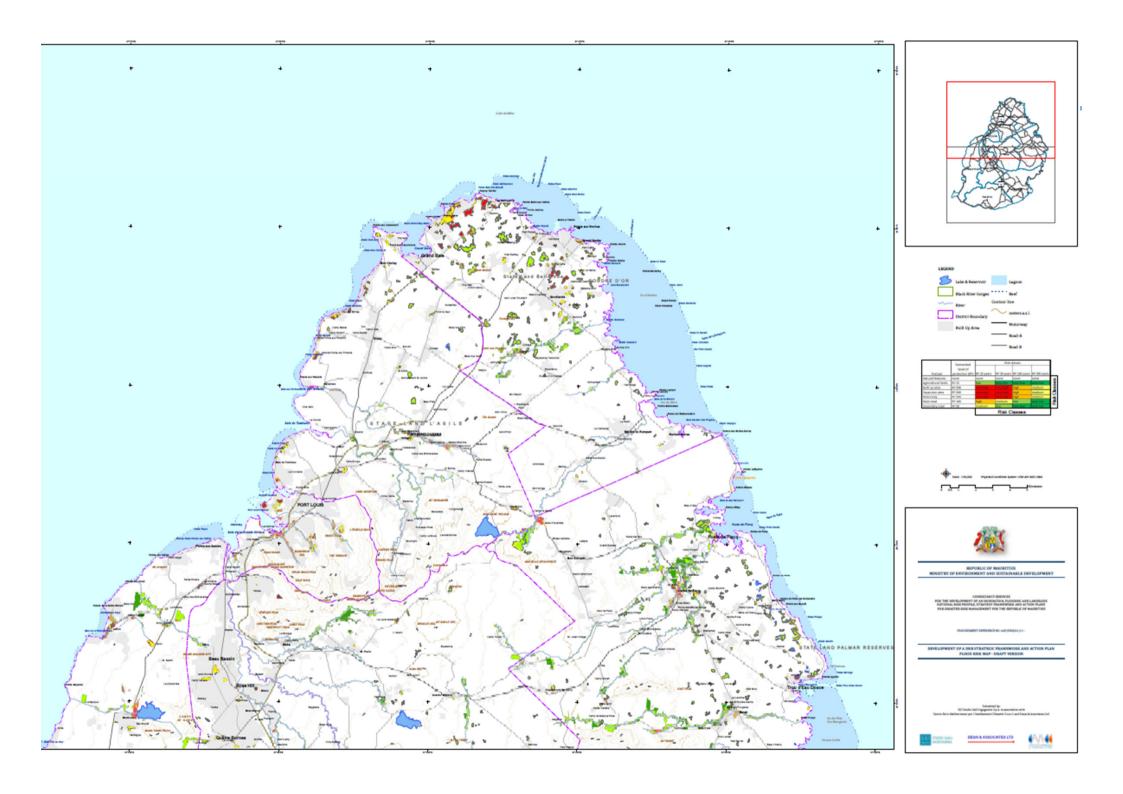

## TYPICAL DATA REPOSITORY INPUT AND OUTPUT

LEGEND
Contour line
mater a.s.l.
Lake & Reservoir
ROO\_River
Suit Up Area
Legeon

| Feeture             | Demanded<br>level of<br>protection (NP) | Misk chasses |             |              |              |  |
|---------------------|-----------------------------------------|--------------|-------------|--------------|--------------|--|
|                     |                                         | EP 25 years  | RP 50 years | AP 100 years | RP 566 years |  |
| Natural features    | none                                    | 0000         | 9998        | 9018         | none         |  |
| Agricultural fields | RP 25                                   | tow          | very low    | very law     | very loss    |  |
| Buft up area        | MP 500                                  | eary high    |             | high         | recture      |  |
| Expansion area      | RP 500                                  | sery high    |             | high         | meckum       |  |
| Notorway            | FIP 500                                 | many hogh    |             | Nigh         | rectur       |  |
| Main road           | RP 100                                  | high         | redun       | cer          | very loss    |  |
| Secondary road      | RP 50                                   | medium       | low         | very low     | very low     |  |
|                     |                                         | Risk Classes |             |              |              |  |